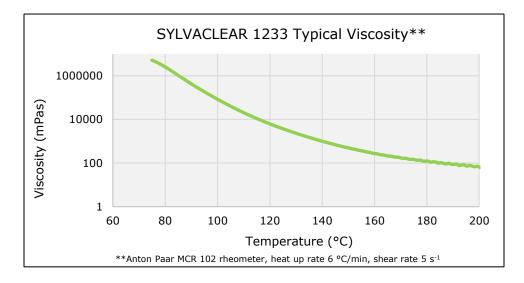

# **KRATON**

SYLVACLEAR™ 1233 Rosin Ester

PRELIMINARY DATA SHEET

SUBJECT TO CHANGE

SYLVACLEAR 1233 rosin ester is a very light and stable glycerol ester with a medium softening point. This resin is compatible with a wide range of waxes and ingredients typically used in cosmetics formulation. This enables formulation flexibility in depilatory waxes and makeup products. The tack properties and performance at low temperatures can make SYLVACLEAR 1233 ideal for depilatory waxes application.